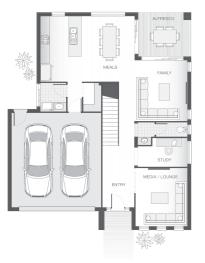

### **The Capestone - Gold Coast**

**a** 2

Address: Haven at the Parks, Yarrabilba, 4207

350 m<sup>2</sup>

#### About package:

2 🕀

Yarrabilba

昌 4

This luxurious home has not yet been constructed and is available through award winning Adenbrook Homes Gold Coast. This is a very cost effective 'Lock- Up' Package to help you with you budget but also give you the option for upgrades if desired.

俞 244 m<sup>2</sup>

We are a locally owned and operated builder, backed by an award-winning National Brand franchise.

For a limited time, this package also includes our popular Ultimate Bundle Upgrade;

- Exposed aggregate driveway
- Colourbond Roof
- Ceiling Fans to alfresco and bedrooms (Excluding Master)
- Floor coverings (tiles & carpet)
- Stone benchtops to kitchen & bathrooms
- Stainless steel Westinghouse appliances
- LED downlights (Max of 20 Included)
- Off-white mortar to whole home
- Plain Concrete Floor to Alfresco
- Soft close doors & drawers to kitchen
- 2 x Split System Daikin Air-conditioners
- 'M' Class Slab
- 2590mm High Ceilings
- H2 Termite Treated Frames
- NBN Connection
- Fencing, Landscaping, are not included. (Ask our consultant for more info if you would like us to price apply these upgrades.)