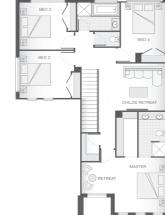

### **The Capestone - Gold Coast**

**a** 2

Address: Haven at the Parks, Yarrabilba, 4207

350 m<sup>2</sup>

#### About package:

2 🕀

Yarrabilba

昌 4

This luxurious home has not yet been constructed and is available through award winning Adenbrook Homes Gold Coast. This is a very cost effective 'Lock- Up' Package to help you with you budget but also give you the option for upgrades if desired.

俞 244 m<sup>2</sup>

We are a locally owned and operated builder, backed by an award-winning National Brand franchise.

For a limited time, this package also includes our popular Ultimate Bundle Upgrade;

- Exposed aggregate driveway
- Colourbond Roof
- Ceiling Fans to alfresco and bedrooms (Excluding Master)
- Floor coverings (tiles & carpet)
- Stone benchtops to kitchen & bathrooms
- Stainless steel Westinghouse appliances
- LED downlights (Max of 20 Included)
- Off-white mortar to whole home
- Plain Concrete Floor to Alfresco
- Soft close doors & drawers to kitchen
- 2 x Split System Daikin Air-conditioners
- 'M' Class Slab
- 2590mm High Ceilings
- H2 Termite Treated Frames
- NBN Connection
- Fencing, Landscaping, are not included. (Ask our consultant for more info if you would like us to price apply these upgrades.)