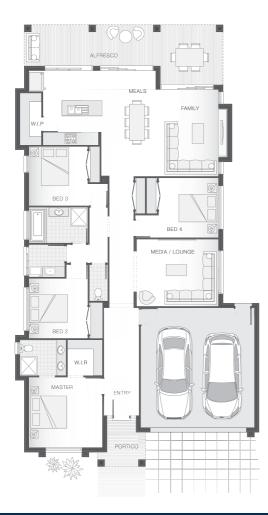

# adenbrook homes

## House and Land Package



#### House Plan:



### LOT #692 Yarrabilba Address: Haven at the Parks, Yarrabilba, 4207 448 m<sup>2</sup>

### The Isla - Gold Coast



#### About package:

This luxurious home has not yet been constructed and is available through award winning Adenbrook Homes Gold Coast. This is a very cost effective 'Lock- Up' Package to help you with you budget but also give you the option for upgrades if desired.

We are a locally owned and operated builder, backed by an award-winning National Brand franchise.

For a limited time, this package also includes our popular Ultimate Bundle Upgrade;

- Exposed aggregate driveway
- Colourbond Roof
- Ceiling Fans to alfresco and bedrooms (Excluding Master)
- Floor coverings (tiles & carpet)
- Stone benchtops to kitchen & bathrooms
- Stainless steel Westinghouse appliances
- L