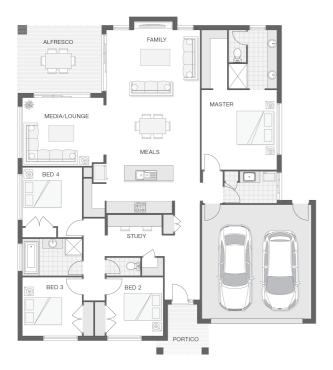

### About package:

The Austin home design is the quintessential family home that has been designed for entertaining, family living and privacy alike. The crafty design offers a central hub to the home where the kitchen, family, rumpus and dining spaces converge with the alfresco dining space, offering practicality and the ultimate entertaining zone. The master retreat is well appointed to offer luxury and privacy, while the bedroom wing includes a generous study nook.