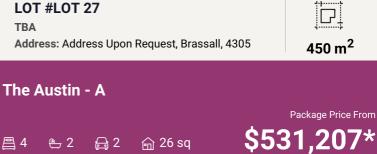

### About package:

The Austin home design is the quintessential family home that has been designed for entertaining, family living and privacy alike. The crafty design offers a central hub to the home where the kitchen, family, rumpus and dining spaces converge with the alfresco dining space, offering practicality and the ultimate entertaining zone. The master retreat is well appointed to offer luxury and privacy, while the bedroom wing includes a generous study nook.