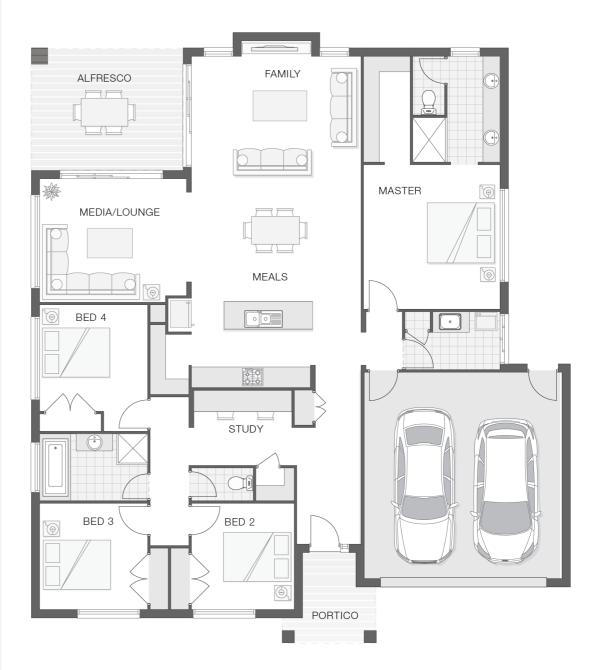

### About package:

The Austin home design is the quintessential family home that has been designed for entertaining, family living and privacy alike. The crafty design offers a central hub to the home where the kitchen, family, rumpus and dining spaces converge with the alfresco dining space, offering practicality and the ultimate entertaining zone. The master retreat is well appointed to offer luxury and privacy, while the bedroom wing includes a generous study nook.