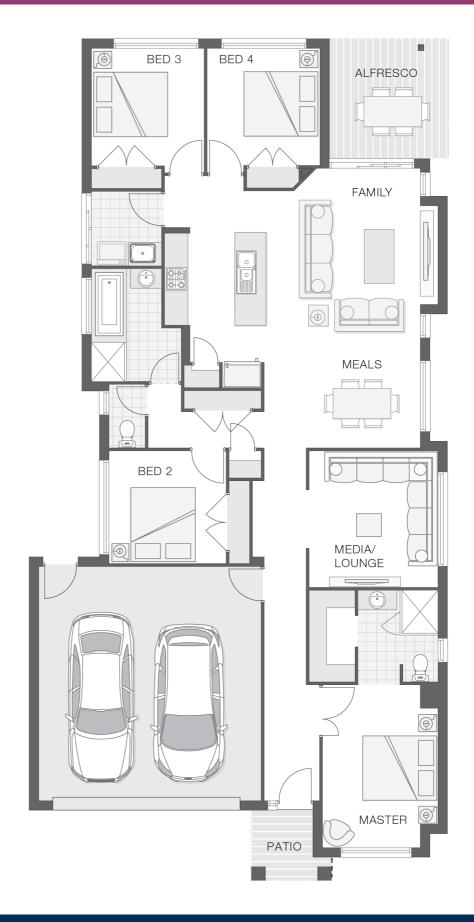

#### **House Plan:**

## **About package:**

The exclusive and strictly limited land release comprises 45 residential land lots in a captivating and convenient setting. The Saxon home design achieves the perfect balance between compact living and functionality. The clever design incorporates a central hub for entertaining both indoors and out with the tidy alfresco area adjoining the kitchen, family room and meals zones. A touch of luxury is added through the separate media or lounge room while all bedrooms are well-appointed to allow separation and privacy.