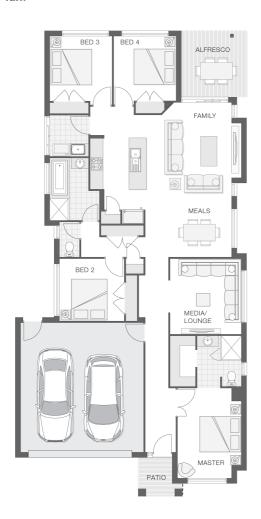

#### **House Plan:**

## **About package:**

The exclusive and strictly limited land release comprises 45 residential land lots in a captivating and convenient setting. The Saxon home design achieves the perfect balance between compact living and functionality. The clever design incorporates a central hub for entertaining both indoors and out with the tidy alfresco area adjoining the kitchen, family room and meals zones. A touch of luxury is added through the separate media or lounge room while all bedrooms are well-appointed to allow separation and privacy.