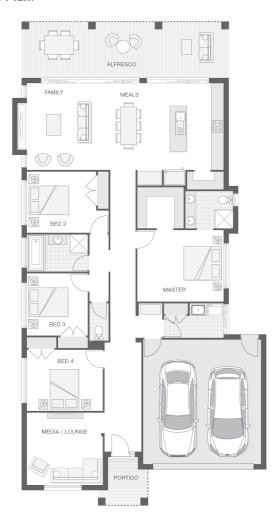

#### House Plan:

## **About package:**

The exclusive and strictly limited land release comprises 45 residential land lots in a captivating and convenient setting. The Isla home design is sophisticated and stylish, offering all the modern features that you need to relax, entertain and enjoy! The outdoor entertaining area runs the width of the home and flawlessly integrates with the family room, meals area and generous kitchen complete with butler's pantry creating an oversized entertainers delight.