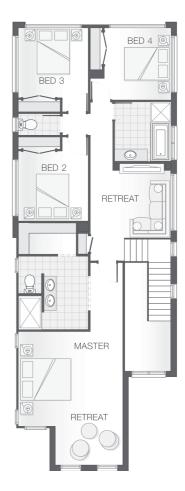

#### **About package:**

The Ascot home design is a compact yet abundant double storey design to suit a small lot. The lower level is completely dedicated to entertaining and family living with an open plan kitchen and dining area adjoining the alfresco that spans the width of the house and a bonus study room. The upper floor boasts an expansive master retreat with ensuite and walk-inrobe and another three bedrooms and separate retreat. The Ascot offers comfort in a compact footprint.