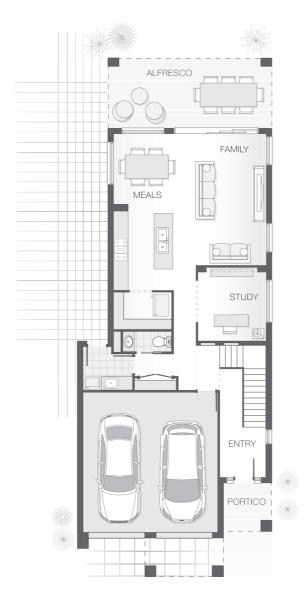

#### **About package:**

The Ascot home design is a compact yet abundant double storey design to suit a small lot. The lower level is completely dedicated to entertaining and family living with an open plan kitchen and dining area adjoining the alfresco that spans the width of the house and a bonus study room. The upper floor boasts an expansive master retreat with ensuite and walk-inrobe and another three bedrooms and separate retreat. The Ascot offers comfort in a compact footprint.