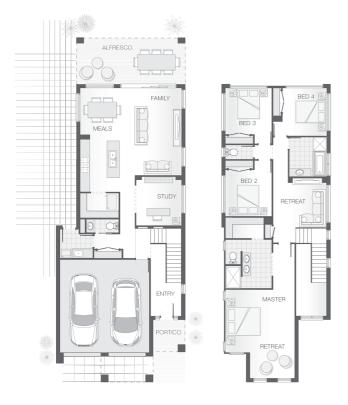

#### **About package:**

The Ascot home design is a compact yet abundant double storey design to suit a small lot. The lower level is completely dedicated to entertaining and family living with an open plan kitchen and dining area adjoining the alfresco that spans the width of the house and a bonus study room. The upper floor boasts an expansive master retreat with ensuite and walk-inrobe and another three bedrooms and separate retreat. The Ascot offers comfort in a compact footprint.