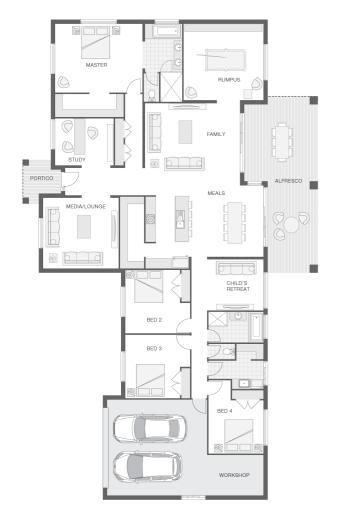

#### House Plan:

Inclusions:

HSTP

900mm Westinghouse Appliance's

2590mm high Ceilings throughout Carpets/Tiles or Carpets/Timber Laminate - The choice is yours at no extra cost.

20mm Stone Benchtops to Kitchen, Bathroom & Ensuite

Upgraded 40mm Stone to Kitchen, Bathroom & Ensuite

LED Downlights throughout

Tiled undercover Alfresco area Driveway

Clothesline

Letterbox

Fully ducted Air Conditioning

-uily auclea Alr Conaltioning

Tiled recessed Niches to both Showers Soft close drawers and doors to Kitchen & Bathrooms Ceiling fans throughout including Alfresco.

Sening rans throughout including Amesco

#### **House Features:**

- Tiling and carpet throughout
- ✓ TV antenna and clothesline
- ✓ Brick and rendered letterbox
- Exposed aggregate driveway and path
- Daikin ducted air conditioning
  Tiling and integral slab to alfresco
- ✓ 1020mm entry door
- Monier Atura Low-profile roof tiles or Colorbond roof
- 2590mm ceiling height to lower level
- LED downlights
- $\checkmark$  Cold water tap to fridge space
- 20mm stone benchtops to kitchen, ensuite and bathrooms
- Westinghouse stainless steel dishwasher
- Externally ducted rangehood
- Soft-close drawers to ktichen, ensuite and bathrooms
- Shower niche to ensuite & bathroom
- \$15,000 First Home Owners Grant