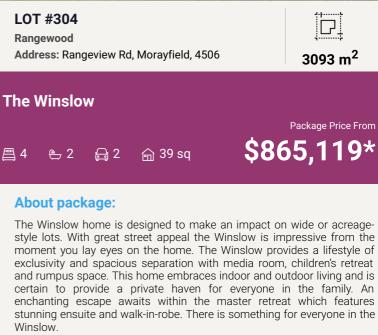

#### **Estate Features:**

- ✓ Sheep Station Creek Park
- ✓ Minimbah Primary School
- Caboolture Hospital
- ✓ Morayfield Primary School
- ✓ Caboolture Pool & Fitness
- ✓ Caboolture Rugby Union
- Bunnings
- Morayfield Train Station