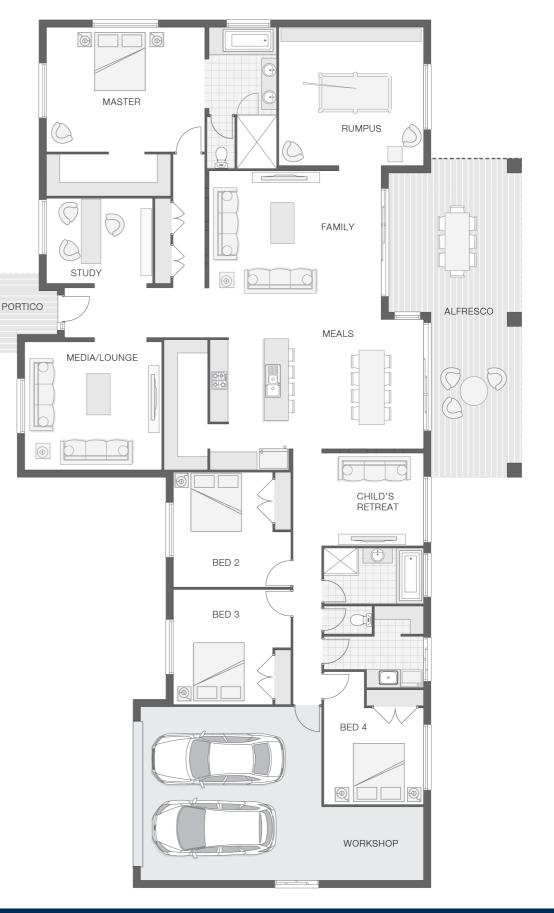

#### House Plan:

Inclusions:

HSTP

900mm Westinghouse Appliance's

2590mm high Ceilings throughout Carpets/Tiles or Carpets/Timber Laminate - The choice is yours at no extra cost.

20mm Stone Benchtops to Kitchen, Bathroom & Ensuite

Upgraded 40mm Stone to Kitchen, Bathroom & Ensuite

LED Downlights throughout

Tiled undercover Alfresco area Driveway

Clothesline

Letterbox

Fully ducted Air Conditioning

-uily auclea Alr Conaltioning

Tiled recessed Niches to both Showers Soft close drawers and doors to Kitchen & Bathrooms Ceiling fans throughout including Alfresco.

Sening rans throughout including Amesco

#### **House Features:**

- Tiling and carpet throughout
- ✓ TV antenna and clothesline
- ✓ Brick and rendered letterbox
- Exposed aggregate driveway and path
- Daikin ducted air conditioning
  Tiling and integral slab to alfresco
- ✓ 1020mm entry door
- Monier Atura Low-profile roof tiles or Colorbond roof
- 2590mm ceiling height to lower level
- LED downlights
- $\checkmark$  Cold water tap to fridge space
- 20mm stone benchtops to kitchen, ensuite and bathrooms
- Westinghouse stainless steel dishwasher
- Externally ducted rangehood
- Soft-close drawers to ktichen, ensuite and bathrooms
- Shower niche to ensuite & bathroom
- \$15,000 First Home Owners Grant