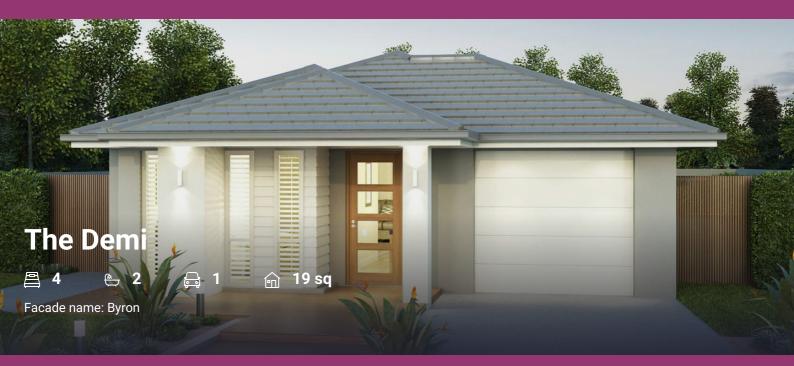

## About package:

Adenbrook Homes South West Sydney offer this amazing House and Land Package located in the highly sought-after estate of Carmel View, Box Hill.

Set on a 300m2 block of land due to register mid 2022, we have coupled it with our Demi home design and Byron Facade.

- This House and Land Package includes:
- \* Fixed site costs
- \* Includes Basix requirement
- \* Builders range tiles & carpet throughout home
- \* Tiling to the Alfresco and Portico
- \* Coloured Concrete Driveway
- \* Daiken Reverse Cycle Ducted Air Con.
- PLUS our fantastic Ultimate Upgrade Bundle including:
- \* 2590mm ceiling heights throughout (ground floor only to double storey homes)
- \* shower Niche to Bathroom and En-suite
- \* Monier Atura Low Profile Roof Tiles
- \* 1020mm Entry Door
- \* Fly-screens to all openable windows
- \* 20mm Stone bench-top to the kitchen, bathroom and En-suite.
- \* Westinghouse Dishwasher