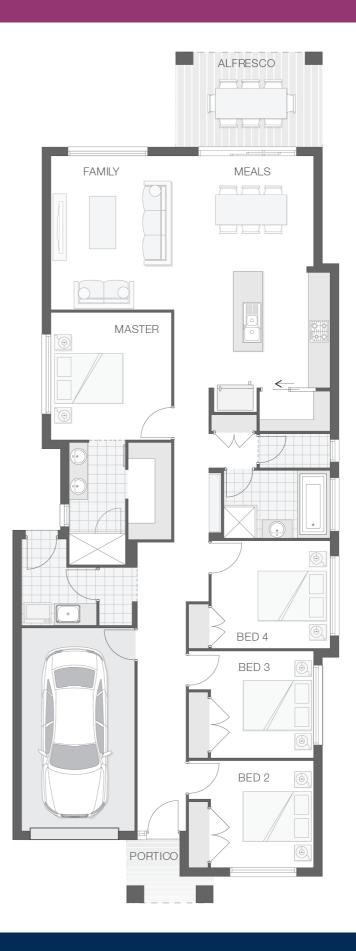

#### House Plan:

## About package:

Adenbrook Homes South West Sydney offer this amazing House and Land Package located in the highly sought-after estate of Carmel View, Box Hill.

Set on a 300m2 block of land due to register mid 2022, we have coupled it with our Demi home design and Byron Facade.

### **House Features:**

- Tiling to the Alfresco and Portico
- ✓ 1020mm Entry Door
- ✓ Shower Niches
- Soft-close drawers and doors to Kitchen and Bathrooms
- ✓ 2590mm Ceiling Upgrade
- $\checkmark$  Coloured Concrete Driveway
- Flyscreens To all openable windows
- 2x Gas Points
- ✓ Much More...
- Builders Range Carpet and Laminate Throughout
- Daiken Reverse Cycle Ducted Air Conditioning
- Westinghouse Cooktop, Oven and Dishwasher
- Monier Atura low-profile roof tiles
- Clipsal Iconic Ultramodern range Switch Gear
- 20mm Stone benchtop to the kitchen, bathroom and Ensuite.