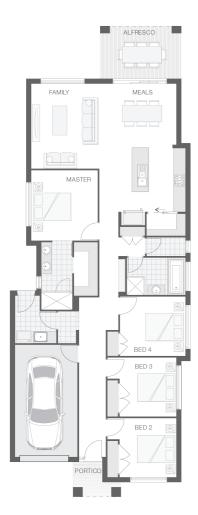

#### House Plan:

## About package:

Adenbrook Homes South West Sydney offer this amazing House and Land Package located in the highly sought-after estate of Carmel View, Box Hill.

Set on a 300m2 block of land due to register mid 2022, we have coupled it with our Demi home design and Byron Facade.