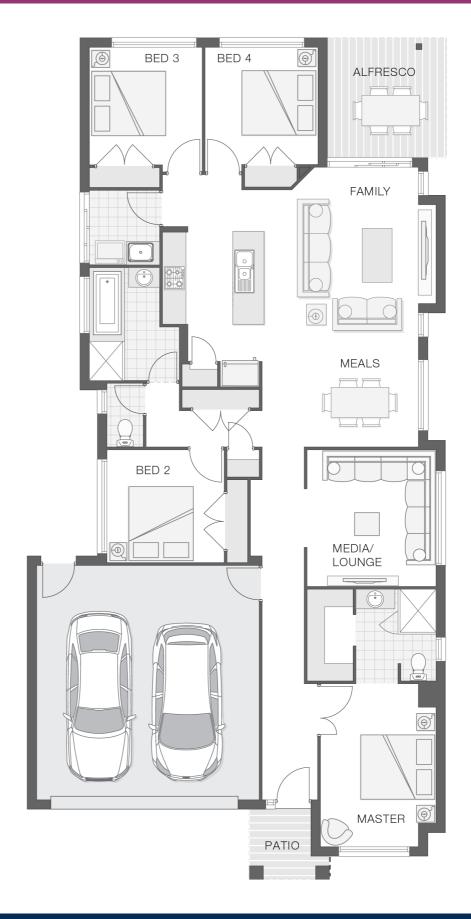

#### **House Plan:**

### **About package:**

The Saxon home design achieves the perfect balance between compact living and functionality. The clever design incorporates a central hub for entertaining both indoors and out with the tidy alfresco area adjoining the kitchen, family room and meals zones. A touch of luxury is added through the separate media or lounge room while all bedrooms are well-appointed to allow separation and privacy. The master retreat includes an ensuite and walk-in- robe to round out a convenient and punchy design.