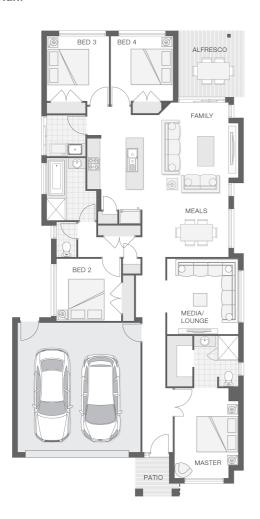

#### **House Plan:**

### **About package:**

The Saxon home design achieves the perfect balance between compact living and functionality. The clever design incorporates a central hub for entertaining both indoors and out with the tidy alfresco area adjoining the kitchen, family room and meals zones. A touch of luxury is added through the separate media or lounge room while all bedrooms are well-appointed to allow separation and privacy. The master retreat includes an ensuite and walk-in- robe to round out a convenient and punchy design.