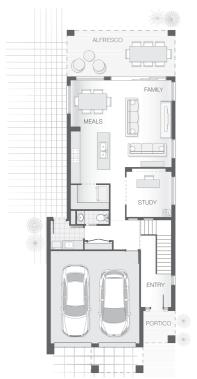

## About package:

The Ascot home design is a compact yet abundant double storey design to suit a small lot. The lower level is completely dedicated to entertaining and family living with an open plan kitchen and dining area adjoining the alfresco that spans the width of the house and a bonus study room. The upper floor boasts an expansive rear master retreat with ensuite and walk-in-robe and another three bedrooms and separate retreat. The Ascot offers comfort in a compact footprint.