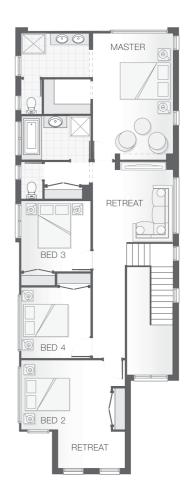

## About package:

The Ascot home design is a compact yet abundant double storey design to suit a small lot. The lower level is completely dedicated to entertaining and family living with an open plan kitchen and dining area adjoining the alfresco that spans the width of the house and a bonus study room. The upper floor boasts an expansive rear master retreat with ensuite and walk-in-robe and another three bedrooms and separate retreat. The Ascot offers comfort in a compact footprint.