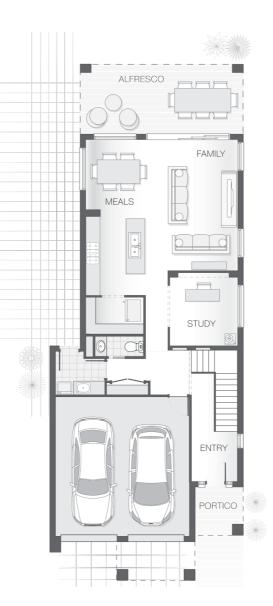

## About package:

The Ascot home design is a compact yet abundant double storey design to suit a small lot. The lower level is completely dedicated to entertaining and family living with an open plan kitchen and dining area adjoining the alfresco that spans the width of the house and a bonus study room. The upper floor boasts an expansive rear master retreat with ensuite and walk-in-robe and another three bedrooms and separate retreat. The Ascot offers comfort in a compact footprint.