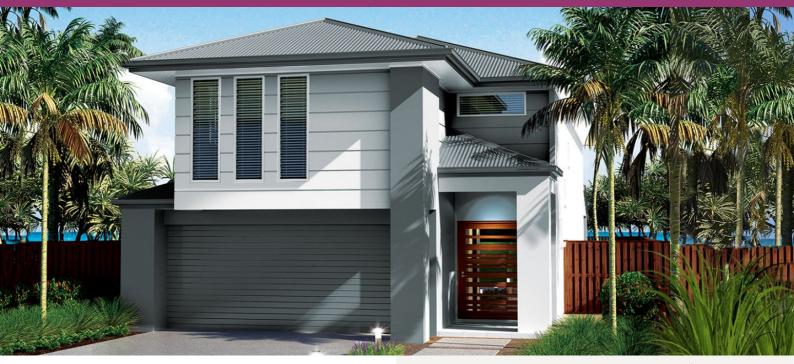

# The Ascot - A Package Price From Package 2 ♀ 30 sq \$993,275\*

## About package:

The Ascot home design is a compact yet abundant double storey design to suit a small lot. The lower level is completely dedicated to entertaining and family living with an open plan kitchen and dining area adjoining the alfresco that spans the width of the house and a bonus study room. The upper floor boasts an expansive rear master retreat with ensuite and walk-in-robe and another three bedrooms and separate retreat. The Ascot offers comfort in a compact footprint.