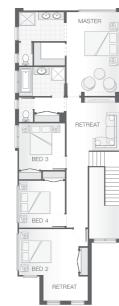

## About package:

The Ascot home design is a compact yet abundant double storey design to suit a small lot. The lower level is completely dedicated to entertaining and family living with an open plan kitchen and dining area adjoining the alfresco that spans the width of the house and a bonus study room. The upper floor boasts an expansive rear master retreat with ensuite and walk-in-robe and another three bedrooms and separate retreat. The Ascot offers comfort in a compact footprint.