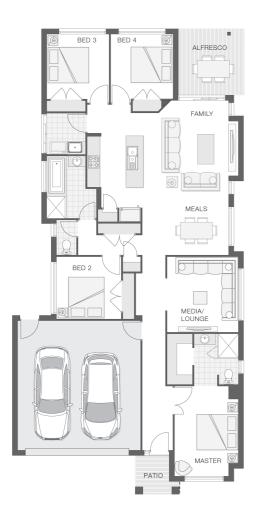

## **House Plan:**

### **About package:**

The Saxon home design achieves the perfect balance between compact living and functionality. The clever design incorporates a central hub for entertaining both indoors and out with the tidy alfresco area adjoining the kitchen, family room and meals zones. A touch of luxury is added through the separate media or lounge room while all bedrooms are well-appointed to allow separation and privacy. The master retreat includes an ensuite and walk-in-robe to round out a convenient and punchy design.