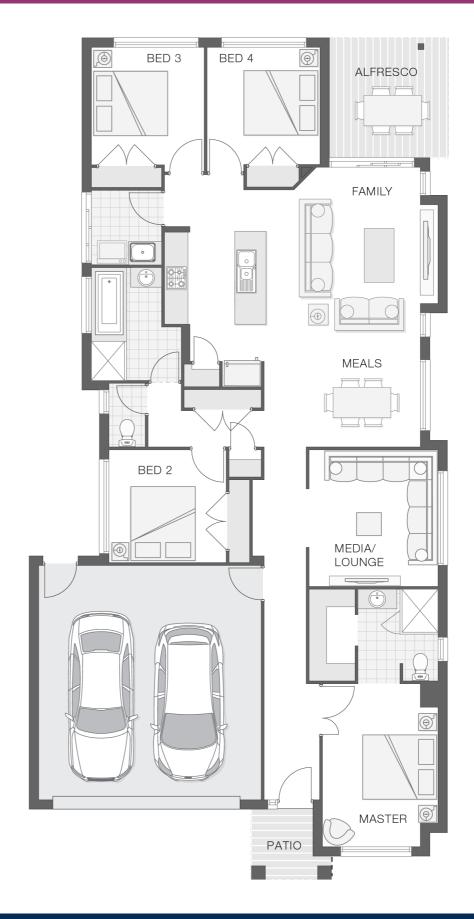

## **House Plan:**

### **About package:**

The Saxon home design achieves the perfect balance between compact living and functionality. The clever design incorporates a central hub for entertaining both indoors and out with the tidy alfresco area adjoining the kitchen, family room and meals zones. A touch of luxury is added through the separate media or lounge room while all bedrooms are well-appointed to allow separation and privacy. The master retreat includes an ensuite and walk-in-robe to round out a convenient and punchy design.