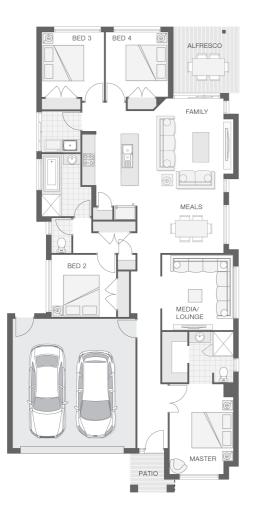

House Plan:

The Saxon home design achieves the perfect balance between compact living and functionality. The clever design incorporates a central hub for entertaining both indoors and out with the tidy alfresco area adjoining the kitchen, family room and meals zones. A touch of luxury is added through the separate media or lounge room while all bedrooms are well-appointed to allow separation and privacy. The master retreat includes an ensuite and walk-in- robe to round out a convenient and punchy design.