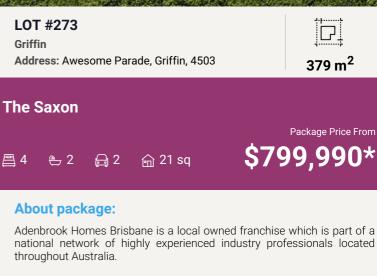

House Plan:





The Saxon home design achieves the perfect balance between compact living and functionality. The clever design incorporates a central hub for entertaining both indoors and out with the tidy alfresco area adjoining the kitchen, family room and meals zones. A touch of luxury is added through the separate media or lounge room while all bedrooms are well-appointed to allow separation and privacy. The master retreat includes an ensuite and walk-in- robe to round out a convenient and punchy design.

Karin Facade Included Daikin ducted air conditioning Westinghouse stainless steel dishwasher Grand 1020mm Madison 101 entry door 20mm stone benchtops to kitchen, ensuite and bathrooms 2590mm ceiling height to lower level Cold water tap to fridge space Exposed aggregate driveway and path Externally