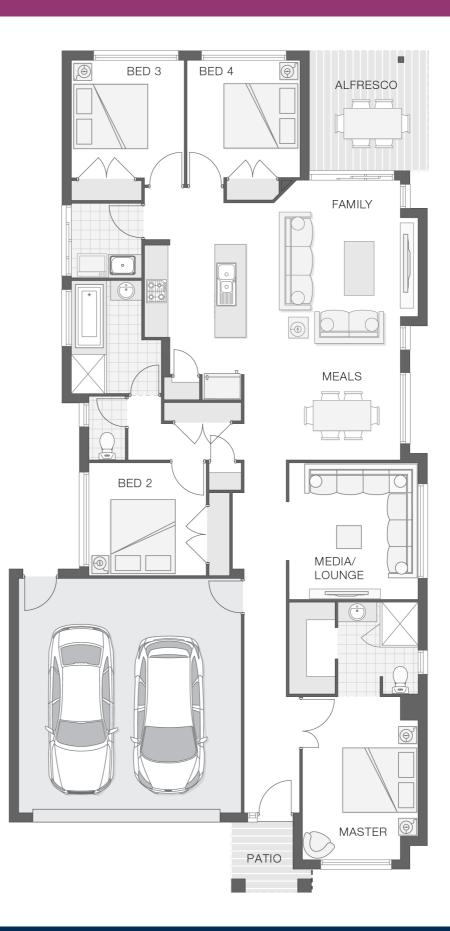

House Plan:

The Saxon home design achieves the perfect balance between compact living and functionality. The clever design incorporates a central hub for entertaining both indoors and out with the tidy alfresco area adjoining the kitchen, family room and meals zones. A touch of luxury is added through the separate media or lounge room while all bedrooms are well-appointed to allow separation and privacy. The master retreat includes an ensuite and walk-in- robe to round out a convenient and punchy design.