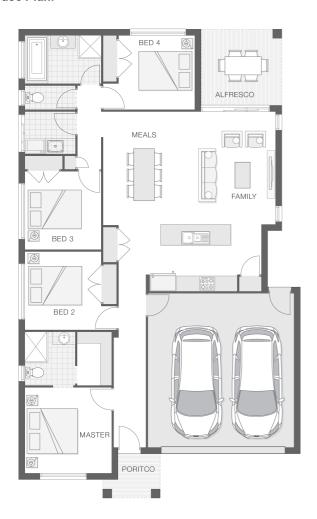

#### House Plan:

## **About package:**

Bellbird Park Estate provides a rural lifestyle, yet close enough to beaches and wide-open spaces. Nambucca Heads is a beautiful costal destination located on the Mid North Coast of NSW, at the mouth of the Nambucca River. The Catarina home design is fresh and vibrant and provides a stylish home for a growing family. The entertaining zone presents an alfresco space that effortlessly integrates with the kitchen, family room and meals zones providing the ideal location for celebrations, relaxation and family dining all year round.