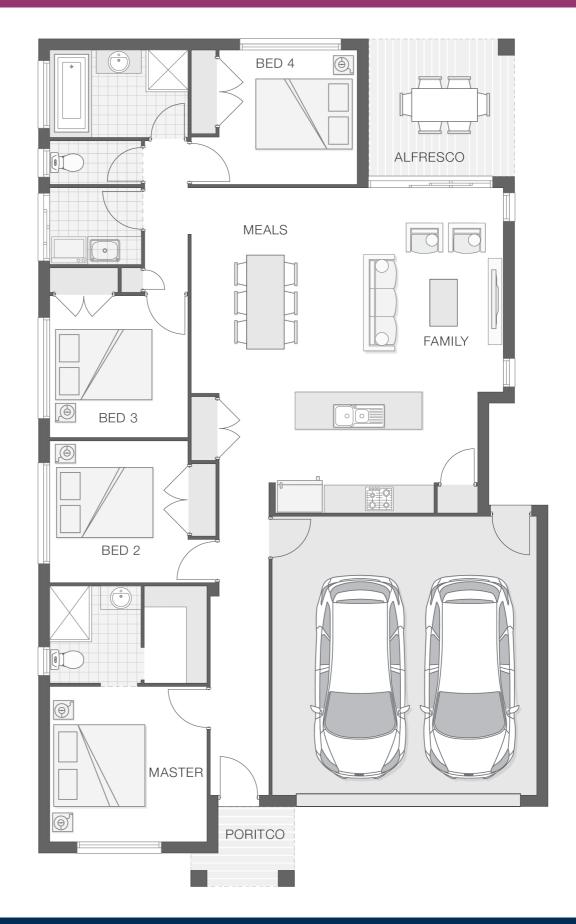

#### House Plan:

## **About package:**

Bellbird Park Estate provides a rural lifestyle, yet close enough to beaches and wide-open spaces. Nambucca Heads is a beautiful costal destination located on the Mid North Coast of NSW, at the mouth of the Nambucca River. The Catarina home design is fresh and vibrant and provides a stylish home for a growing family. The entertaining zone presents an alfresco space that effortlessly integrates with the kitchen, family room and meals zones providing the ideal location for celebrations, relaxation and family dining all year round.